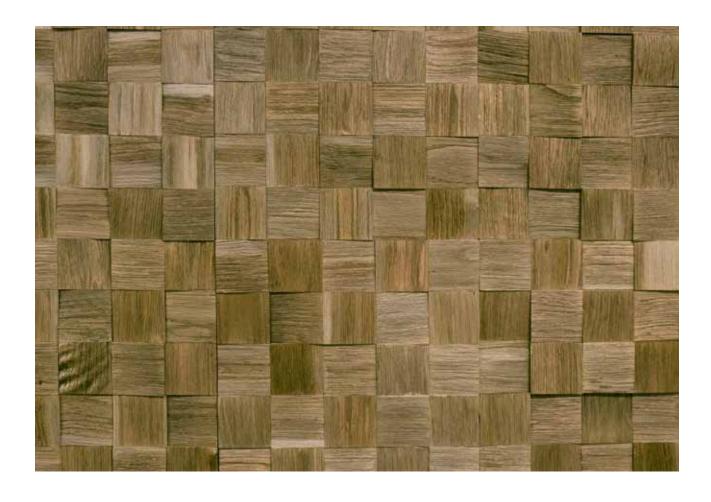

## VISAN COLLECTION Style: Hatch

Color: Sisal Oak

SPECIES: AUTHENTIC FRENCH WHITE OAK

PRODUCT TYPE: WALL PANEL

**DIMENSION:** 17.7" x 17.7"/PC

**TOTAL THICKNESS: .86"** 

TOP LAYER: MOLDED WOOD BLOCKS

 $-3.5" \times 3.5"$ 

- THICKNESS: 1/4"-5/8"

BACK LAYER: 4MM 2 LAYER SAWNCUT VENNER

PACKAGING: 2 PCS, 4.36 SQ FT

**COATING:** WATERBASE

ADHESIVE: D4 CLASS GLUE - PRODUCT CONTAINS NO

ADDED FORMALDEHYDE (NAF, NAUF)

**CERTIFICATION:** EPA/TSCA COMPLIANT - CARB ATCM

PHASE II COMPLIANT

Installation Method: Glue Down Or Nailed Down

## **Product Features**

- Authentic French White Oak
- FloorScore Certified for Healthy Indoor Air Quality
- PEFC Certified Manufacturer

More Colors Available Online