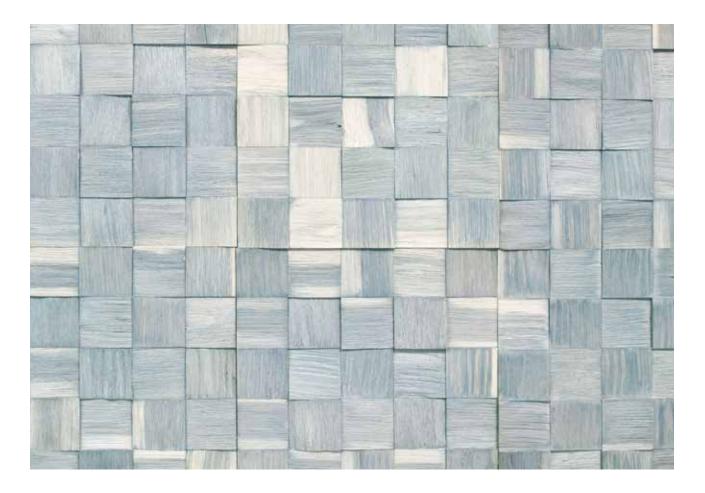

## **VISAN COLLECTION** Style: Hatch

Color: Magnetic Grey Oak

**SPECIES:** AUTHENTIC FRENCH WHITE OAK PRODUCT TYPE: WALL PANEL DIMENSION: 17.7" x 17.7"/PC TOTAL THICKNESS: .86" **TOP LAYER:** MOLDED WOOD BLOCKS - 3.5" × 3.5" - THICKNESS: 1/4"-5/8" BACK LAYER: 4MM 2 LAYER SAWNCUT VENNER PACKAGING: 2 PCS, 4.36 SQ FT **COATING:** WATERBASE