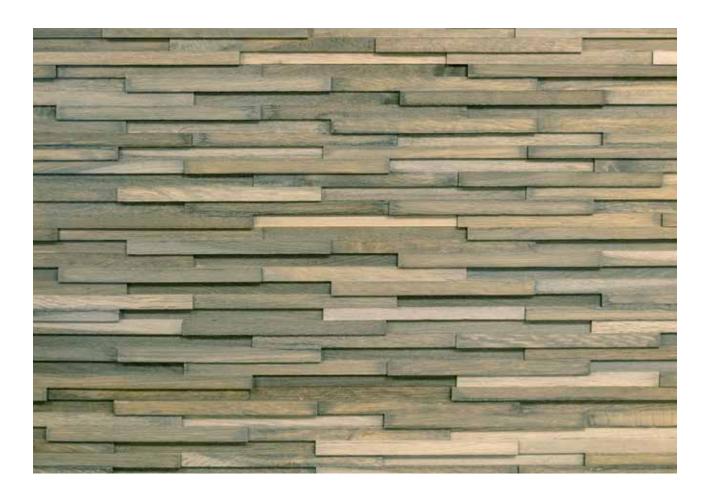

## VISAN COLLECTION Style: Infinity

Color: Limestone Oak

**SPECIES:** AUTHENTIC FRENCH WHITE OAK

**PRODUCT TYPE:** WALL PANEL

**DIMENSION:**  $43.3" \times 9.4"/PC$ 

TOTAL THICKNESS: .98"

TOP LAYER: MOLDED WOOD BLOCKS

— THICKNESS: 1/4"-5/8"

BACK LAYER: 4MM 2-LAYER SAWNCUT VENNER

PACKAGING: 3 PCS, 8.53 SQ FT

**COATING:** WATERBASE

ADHESIVE: D4 CLASS GLUE - PRODUCT CONTAINS NO

ADDED FORMALDEHYDE (NAF, NAUF)

**CERTIFICATION: EPA/TSCA COMPLIANT - CARB ATCM** 

PHASE II COMPLIANT

Installation Method: Glue Down Or Nailed Down

## **Product Features**

- Authentic French White Oak
- FloorScore Certified for Healthy Indoor Air Quality
- PEFC Certified Manufacturer

More Colors Available Online