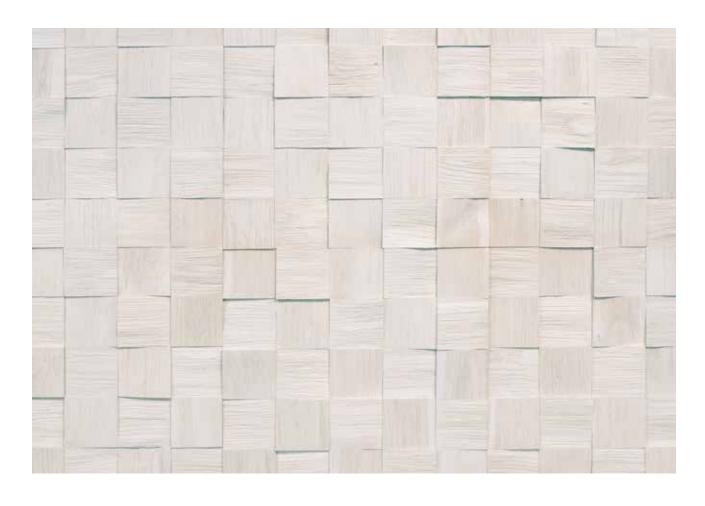

## VISAN COLLECTION Style: Hatch

Color: Ivory Oak

SPECIES: AUTHENTIC FRENCH WHITE OAK

**PRODUCT TYPE:** WALL PANEL

**DIMENSION:** 17.7" x 17.7"/PC

**TOTAL THICKNESS:** .86"

TOP LAYER: MOLDED WOOD BLOCKS

 $-3.5" \times 3.5"$ 

- THICKNESS: 1/4"-5/8"

BACK LAYER: 4MM 2 LAYER SAWNCUT VENNER

PACKAGING: 2 PCS, 4.36 SQ FT

**COATING:** WATERBASE

ADHESIVE: D4 CLASS GLUE - PRODUCT CONTAINS NO

ADDED FORMALDEHYDE (NAF, NAUF)

**CERTIFICATION:** EPA/TSCA COMPLIANT - CARB ATCM

PHASE II COMPLIANT

Installation Method: Glue Down Or Nailed Down

## **Product Features**

- Authentic French White Oak
- FloorScore Certified for Healthy Indoor Air Quality
- PEFC Certified Manufacturer

More Colors Available Online