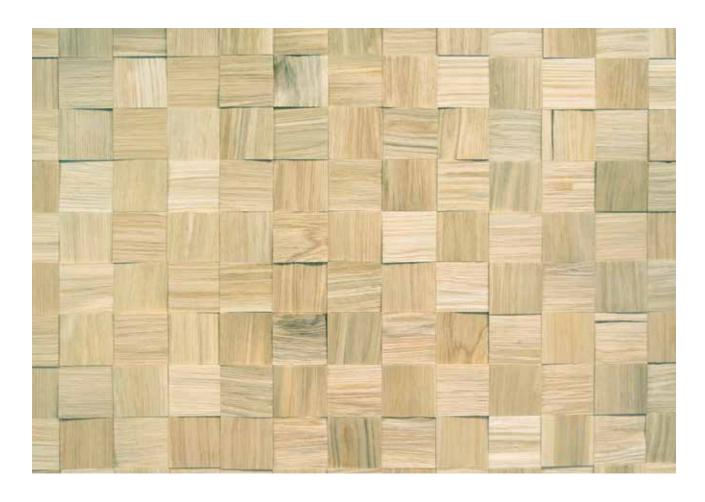

## VISAN COLLECTION Style: Hatch

Color: Claystone Oak

SPECIES: AUTHENTIC FRENCH WHITE OAK

**PRODUCT TYPE:** WALL PANEL

**DIMENSION:** 17.7" x 17.7"/PC

**TOTAL THICKNESS: .86"** 

TOP LAYER: MOLDED WOOD BLOCKS

 $-3.5" \times 3.5"$ 

- THICKNESS: 1/4"-5/8"

BACK LAYER: 4MM 2 LAYER SAWNCUT VENNER

PACKAGING: 2 PCS, 4.36 SQ FT

COATING: None - Unfinished Raw Material

ADHESIVE: D4 CLASS GLUE - PRODUCT CONTAINS NO

ADDED FORMALDEHYDE (NAF, NAUF)