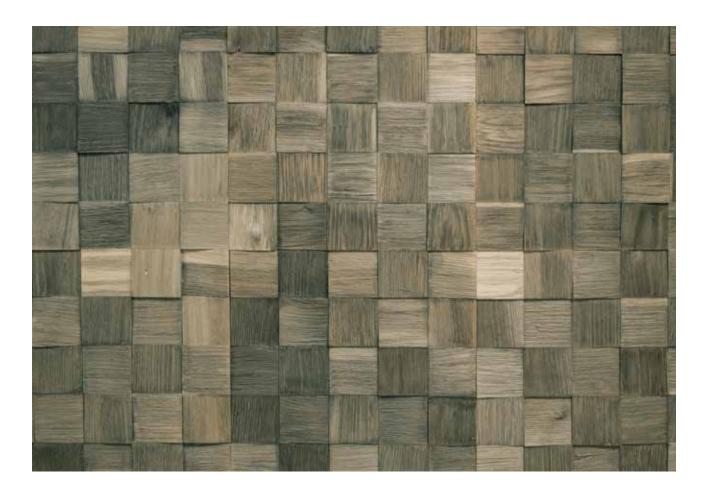

## VISAN COLLECTION Style: Hatch

Color: Carbon Oak

SPECIES: AUTHENTIC FRENCH WHITE OAK

PRODUCT TYPE: WALL PANEL

**DIMENSION:** 17.7" x 17.7"/PC

**TOTAL THICKNESS: .86"** 

TOP LAYER: MOLDED WOOD BLOCKS

 $-3.5" \times 3.5"$ 

- THICKNESS: 1/4"-5/8"

BACK LAYER: 4MM 2 LAYER SAWNCUT VENNER

PACKAGING: 2 PCS, 4.36 SQ FT

**COATING:** WATERBASE

ADHESIVE: D4 CLASS GLUE - PRODUCT CONTAINS NO

ADDED FORMALDEHYDE (NAF, NAUF)

**CERTIFICATION:** EPA/TSCA COMPLIANT - CARB ATCM

PHASE II COMPLIANT

Installation Method: Glue Down Or Nailed Down

## **Product Features**

- Authentic French White Oak
- FloorScore Certified for Healthy Indoor Air Quality
- PEFC Certified Manufacturer

More Colors Available Online