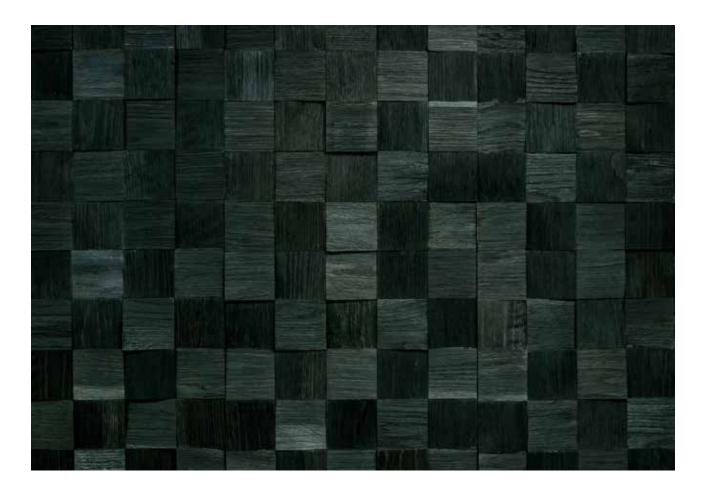

## VISAN COLLECTION Style: Hatch Color: Black Tar Oak

SPECIES:AUTHENTIC FRENCH WHITE OAKPRODUCT TYPE:WALL PANELDIMENSION:17.7" x 17.7"/PCTOTAL THICKNESS:.86"TOP LAYER:MOLDED WOOD BLOCKS- 3.5" x 3.5"-- THICKNESS:1/4"-5/8"BACK LAYER:4MM 2 LAYER SAWNCUT VENNERPACKAGING:2 PCS, 4.36 SQ FTCOATING:WATERBASEADHESIVE:D4 CLASS GLUE - PRODUCT CONTAINS NO<br/>ADDED FORMALDEHYDE (NAF, NAUF)CERTIFICATION:EPA/TSCA COMPLIANT - CARB ATCM<br/>PHASE II COMPLIANT