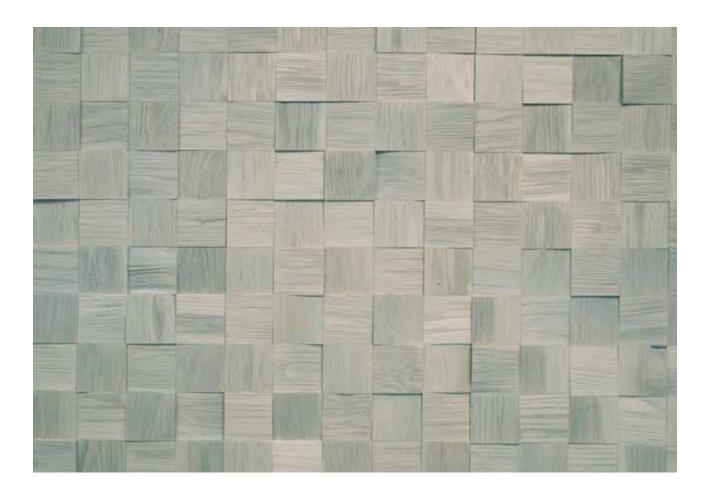

## VISAN COLLECTION Style: Hatch

Color: Ash Oak

SPECIES: AUTHENTIC FRENCH WHITE OAK

**PRODUCT TYPE:** WALL PANEL

**DIMENSION:** 17.7" x 17.7"/PC

**TOTAL THICKNESS: .86"** 

TOP LAYER: MOLDED WOOD BLOCKS

 $-3.5" \times 3.5"$ 

- THICKNESS: 1/4"-5/8"

BACK LAYER: 4MM 2 LAYER SAWNCUT VENNER

PACKAGING: 2 PCS, 4.36 SQ FT

**COATING:** WATERBASE

ADHESIVE: D4 CLASS GLUE - PRODUCT CONTAINS NO

ADDED FORMALDEHYDE (NAF, NAUF)

**CERTIFICATION:** EPA/TSCA COMPLIANT - CARB ATCM

PHASE II COMPLIANT

Installation Method: Glue Down Or Nailed Down

## **Product Features**

- Authentic French White Oak
- FloorScore Certified for Healthy Indoor Air Quality
- PEFC Certified Manufacturer

More Colors Available Online