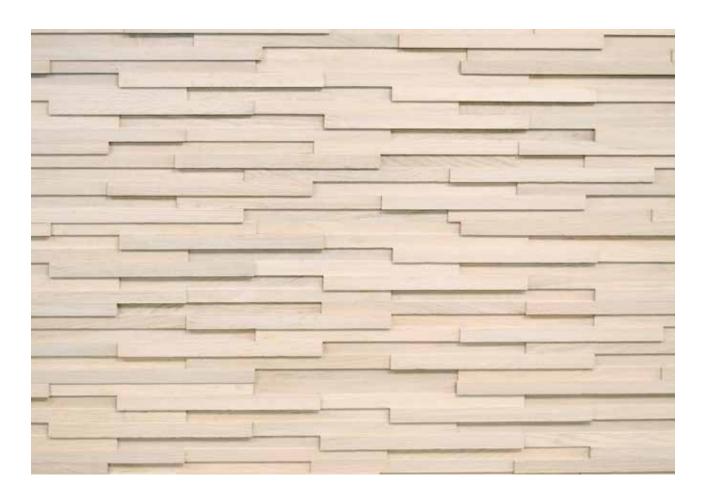

## VISAN COLLECTION Style: Infinity

Color: Almond Cream Oak

SPECIES: AUTHENTIC FRENCH WHITE OAK

**PRODUCT TYPE:** WALL PANEL

**DIMENSION:**  $43.3" \times 9.4"/PC$ 

TOTAL THICKNESS: .98"

TOP LAYER: MOLDED WOOD BLOCKS

— THICKNESS: 1/4"-5/8"

BACK LAYER: 4MM 2-LAYER SAWNCUT VENNER

PACKAGING: 3 PCS, 8.53 SQ FT

**COATING:** WATERBASE

ADHESIVE: D4 CLASS GLUE - PRODUCT CONTAINS NO

ADDED FORMALDEHYDE (NAF, NAUF)

**CERTIFICATION: EPA/TSCA COMPLIANT - CARB ATCM** 

PHASE II COMPLIANT

Installation Method: Glue Down Or Nailed Down