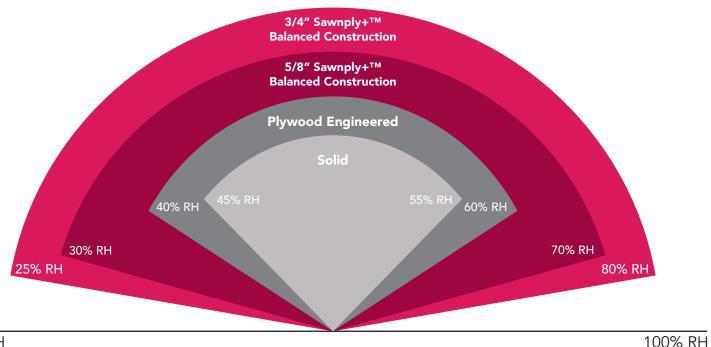

## PROVENCE COLLECTION

Relative Humidity Comparison

## Sawnply+™ Solid-Balanced Construction offers unmatched performance in difficult climates

- Highest performing hardwood flooring in the industry.
- Proven to perform better in climates where Relative Humidity (RH) can have broader ranges than typical climates.
- Hardwood lumber core, plus matching top and bottom SawnPly+<sup>TM</sup> veneer, enable Rhone Flooring to achieve the widest range of acceptable relative humidity environments.
- Out-performs plywood-core engineered & solid wood.

SawnPly+™ Hardwood Wear Layer

Hardwood Stabilization Layer

Hardwood Core Slats

SawnPly+™ Hardwood Back Layer

5/8" Thick Product: 30%-70% RH 3/4" Thick Product: 25%-80% RH

0% RH Bone Dry

100% RH Soaked Wet

Relative Humidity (RH) Span