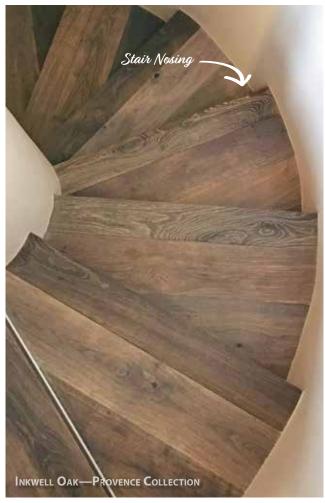

## RHÔNE®

## PROVENCE COLLECTION

FABRICATED SQUARE EDGE STAIR NOSE, TREADS & TRANSITIONS

Stairs deserve the same attention to detail and design as your wood flooring. Poor tread construction and color match can cheapen the look of your high end floors. Our fabricated nosing and treads are made with the exact same material as your floor and guarantees the best match possible. The square edge detail on our treads is consistent with current design trends.

NOTE: There may be a seam present on the Fabricated Stair Nose Edge.

- Offered in Left, Right, Wall-to-Wall, and Open Face returns that come in a 1 ½" x 1 ¼" width and depth.
- Made from the same material as our floors and can be color matched to your specific choice.
- Square nosing offers a contemporary look and feel.
- We can manufacture our treads in our standard 4 1/4" up to 6".