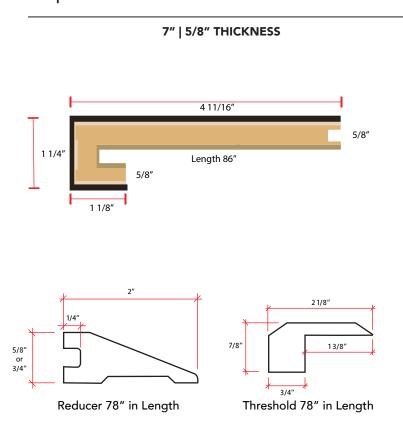

NOTE: There may be a seam present on the Fabricated Stair Nose Edge.

- Offered in Left, Right, Wall-to-Wall, and Open Face returns that come in a 1 ½" x 1 ¼" width and depth.
- Made from the same material as our floors and can be color matched to your specific choice.
- Square nosing offers a contemporary look and feel.
- We can manufacture our treads in our standard 4 1/4" up to 6".