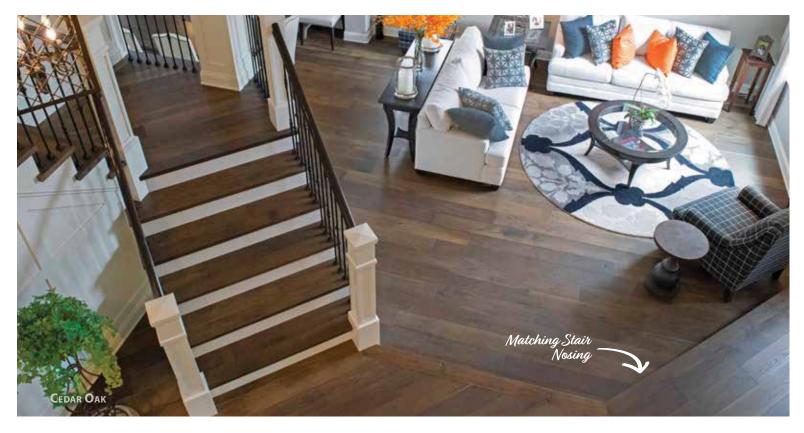

## PROVENCE COLLECTION

FABRICATED SQUARE EDGE STAIR NOSE, TREADS & TRANSITIONS

Stairs deserve the same attention to detail and design as your wood flooring. Poor tread construction and color match can cheapen the look of your high end floors. Our fabricated nosing and treads are made with the exact same material as your floor and guarantees the best match possible. The square edge detail on our treads is consistent with current design trends.