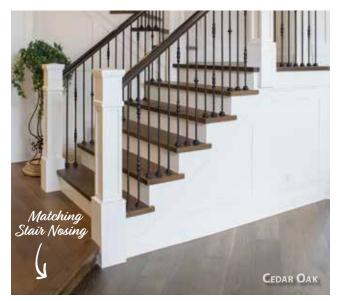

## PROVENCE COLLECTION

FABRICATED SQUARE EDGE STAIR NOSE, TREADS & TRANSITIONS

Stairs deserve the same attention to detail and design as your wood flooring. Poor tread construction and color match can cheapen the look of your high end floors. Our fabricated nosing and treads are made with the exact same material as your floor and guarantees the best match possible. The square edge detail on our treads is consistent with current design trends.

NOTE: There may be a seam present on the Fabricated Stair Nose Edge.

- Offered in Left, Right, Wall-to-Wall, and Open Face returns that come in a 1 ½" x 1 ¼" width and depth.
- Made from the same material as our floors and can be color matched to your specific choice.
- Square nosing offers a contemporary look and feel.
- We can manufacture our treads in our standard 4 1/4" up to 6".