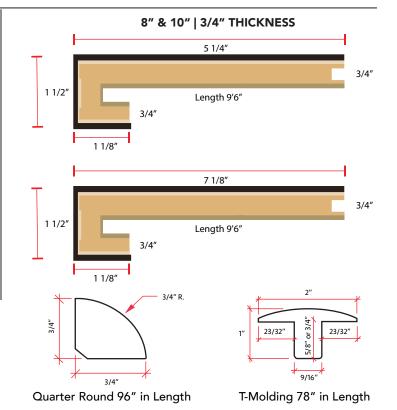

NOTE: There may be a seam present on the Fabricated Stair Nose Edge.

- Offered in Left, Right, Wall-to-Wall, and Open Face returns that come in a 1 ½" x 1 ¼" width and depth.
- Made from the same material as our floors and can be color matched to your specific choice.
- Square nosing offers a contemporary look and feel.
- We can manufacture our treads in our standard 4 1/4" up to 6".