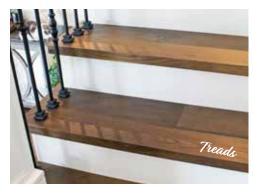

## PROVENCE COLLECTION

FABRICATED SQUARE EDGE STAIR NOSE, TREADS & TRANSITIONS

Stairs deserve the same attention to detail and design as your wood flooring. Poor tread construction and color match can cheapen the look of your high end floors. Our fabricated nosing and treads are made with the exact same material as your floor and guarantees the best match possible. The square edge detail on our treads is consistent with current design trends.