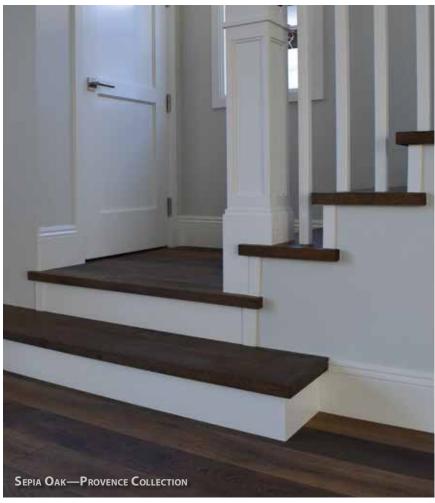

## PROVENCE COLLECTION

FABRICATED SQUARE EDGE STAIR NOSE, TREADS & TRANSITIONS

Stairs deserve the same attention to detail and design as your wood flooring. Poor tread construction and color match can cheapen the look of your high end floors. Our fabricated nosing and treads are made with the exact same material as your floor and guarantees the best match possible. The square edge detail on our treads is consistent with current design trends.

NOTE: There may be a seam present on the Fabricated Stair Nose Edge.

- Offered in Left, Right, Wall-to-Wall, and Open Face returns that come in a 1 ½" x 1 ¼" width and depth.
- Made from the same material as our floors and can be color matched to your specific choice.
- Square nosing offers a contemporary look and feel.
- We can manufacture our treads in our standard 4 1/4" up to 6".