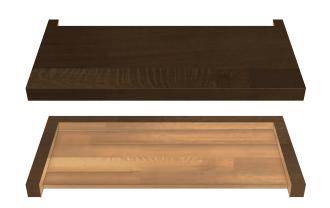

## PROVENCE COLLECTION

FABRICATED SQUARE EDGE STAIR NOSE, TREADS & TRANSITIONS

Stairs deserve the same attention to detail and design as your wood flooring. Poor tread construction and color match can cheapen the look of your high end floors. Our fabricated nosing and treads are made with the exact same material as your floor and guarantees the best match possible. The square edge detail on our treads is consistent with current design trends.

NOTE: There may be a seam present on the Fabricated Stair Nose Edge.

- Offered in Left, Right, Wall-to-Wall, and Open Face returns that come in a 1 ½" x 1 ¼" width and depth.
- Made from the same material as our floors and can be color matched to your specific choice.
- Square nosing offers a contemporary look and feel.
- We can manufacture our treads in our standard 4 1/4" up to 6".