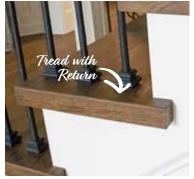

NOTE: There may be a seam present on the Fabricated Stair Nose Edge.

- Offered in Left, Right, Wall-to-Wall, and Open Face returns that come in a 1 ½" x 1 ¼" width and depth.
- Made from the same material as our floors and can be color matched to your specific choice.
- Square nosing offers a contemporary look and feel.
- We can manufacture our treads in our standard 4 1/4" up to 6".