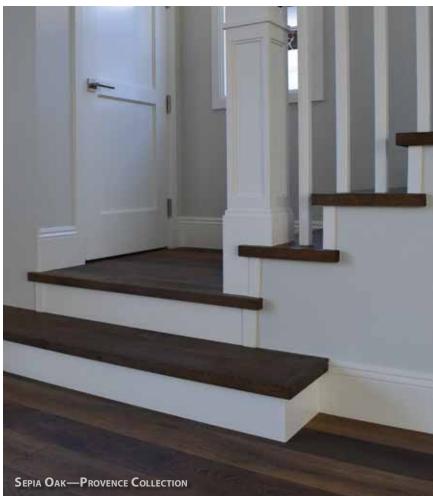

## **POMEROL COLLECTION** FABRICATED SQUARE EDGE STAIR NOSE, TREADS & TRANSITIONS

Stairs deserve the same attention to detail and design as your wood flooring. Poor tread construction and color match can cheapen the look of your high end floors. Our fabricated nosing and treads are made with the exact same material as your floor and guarantees the best match possible. The square edge detail on our treads is consistent with current design trends.