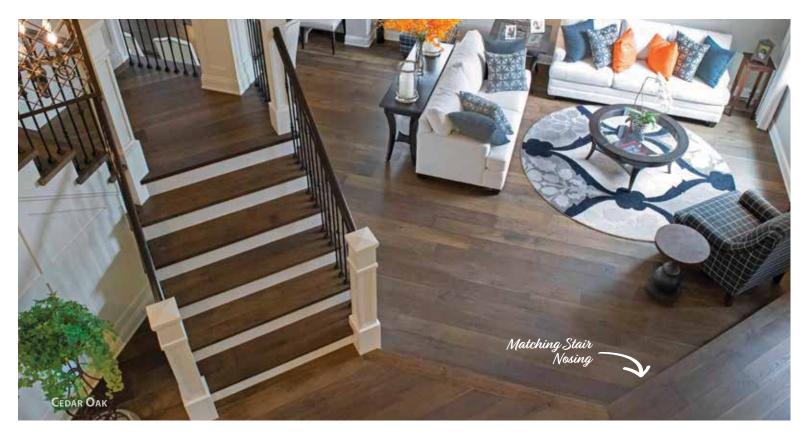

## **POMEROL COLLECTION** FABRICATED SQUARE EDGE STAIR NOSE, TREADS & TRANSITIONS

Stairs deserve the same attention to detail and design as your wood flooring. Poor tread construction and color match can cheapen the look of your high end floors. Our fabricated nosing and treads are made with the exact same material as your floor and guarantees the best match possible. The square edge detail on our treads is consistent with current design trends.