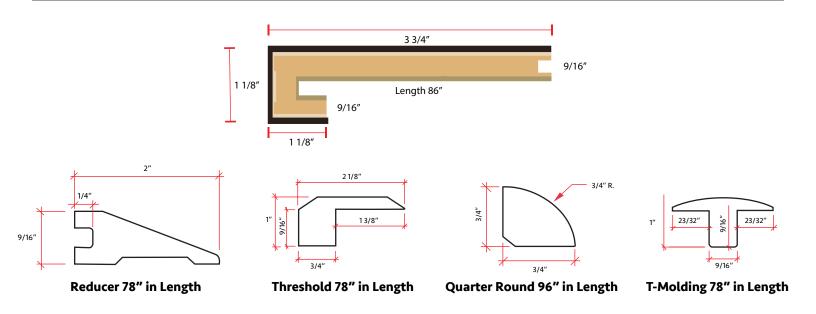

## **POMEROL COLLECTION** FABRICATED SQUARE EDGE STAIR NOSE, TREADS & TRANSITIONS

Stairs deserve the same attention to detail and design as your wood flooring. Poor tread construction and color match can cheapen the look of your high end floors. Our fabricated nosing and treads are made with the exact same material as your floor and guarantees the best match possible. The square edge detail on our treads is consistent with current design trends.

NOTE: There may be a seam present on the Fabricated Stair Nose Edge.

- Offered in Left, Right, Wall-to-Wall, and Open Face returns that come in a 1 1/2" x 1 1/4" width and depth.
- Made from the same material as our floors and can be color matched to your specific choice.
- Square nosing offers a contemporary look and feel.
- We can manufacture our treads in our standard 4 1/4" up to 6".