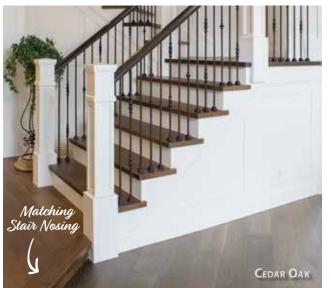

## **POMEROL COLLECTION** FABRICATED SQUARE EDGE STAIR NOSE, TREADS & TRANSITIONS

Stairs deserve the same attention to detail and design as your wood flooring. Poor tread construction and color match can cheapen the look of your high end floors. Our fabricated nosing and treads are made with the exact same material as your floor and guarantees the best match possible. The square edge detail on our treads is consistent with current design trends.

NOTE: There may be a seam present on the Fabricated Stair Nose Edge.

- Offered in Left, Right, Wall-to-Wall, and Open Face returns that come in a 1 1/2" x 1 1/4" width and depth.
- Made from the same material as our floors and can be color matched to your specific choice.
- Square nosing offers a contemporary look and feel.
- We can manufacture our treads in our standard 4 1/4" up to 6".