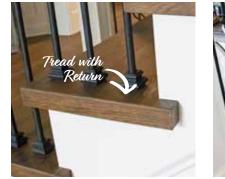

NOTE: There may be a seam present on the Fabricated Stair Nose Edge.

- Offered in Left, Right, Wall-to-Wall, and Open Face returns that come in a 1 1/2" x 1 1/4" width and depth.
- Made from the same material as our floors and can be color matched to your specific choice.
- Square nosing offers a contemporary look and feel.
- We can manufacture our treads in our standard 4 1/4" up to 6".