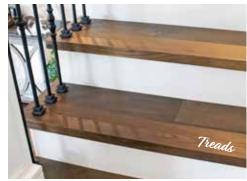

## **POMEROL COLLECTION** FABRICATED SQUARE EDGE STAIR NOSE, TREADS & TRANSITIONS

Stairs deserve the same attention to detail and design as your wood flooring. Poor tread construction and color match can cheapen the look of your high end floors. Our fabricated nosing and treads are made with the exact same material as your floor and guarantees the best match possible. The square edge detail on our treads is consistent with current design trends.

NOTE: There may be a seam present on the Fabricated Stair Nose Edge.

- Offered in Left, Right, Wall-to-Wall, and Open Face returns that come in a 1 1/2" x 1 1/4" width and depth.
- Made from the same material as our floors and can be color matched to your specific choice.
- Square nosing offers a contemporary look and feel.
- We can manufacture our treads in our standard 4 1/4" up to 6".