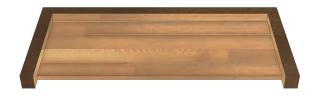

## MEDOC COLLECTION

FABRICATED SQUARE EDGE STAIR NOSE, TREADS & TRANSITIONS

Stairs deserve the same attention to detail and design as your wood flooring. Poor tread construction and color match can cheapen the look of your high end floors. Our fabricated nosing and treads are made with the exact same material as your floor and guarantees the best match possible. The square edge detail on our treads is consistent with current design trends.

7 11/16"

Length 86"

NOTE: There may be a seam present on the Fabricated Stair Nose Edge.

- Offered in Left, Right, Wall-to-Wall, and Open Face returns that come in a 1 ½" x 1 ¼" width and depth.
- Made from the same material as our floors and can be color matched to your specific choice.
- Square nosing offers a contemporary look and feel.
- We can manufacture our treads in our standard 4 1/4" up to 6".