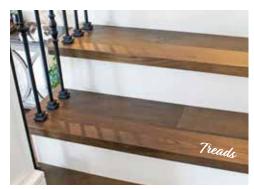

## MEDOC COLLECTION

FABRICATED SQUARE EDGE STAIR NOSE, TREADS & TRANSITIONS

Stairs deserve the same attention to detail and design as your wood flooring. Poor tread construction and color match can cheapen the look of your high end floors. Our fabricated nosing and treads are made with the exact same material as your floor and guarantees the best match possible. The square edge detail on our treads is consistent with current design trends.