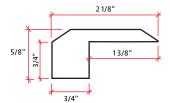

Reducer 78" in Length

Threshold 78" in Length

Quarter Round 96" in Length

T-Molding 78" in Length