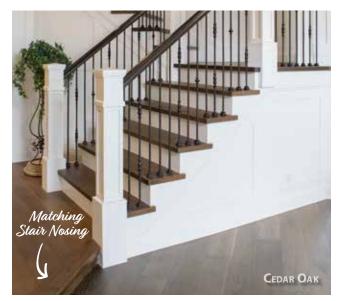

## MEDOC COLLECTION

FABRICATED SQUARE EDGE STAIR NOSE, TREADS & TRANSITIONS

Stairs deserve the same attention to detail and design as your wood flooring. Poor tread construction and color match can cheapen the look of your high end floors. Our fabricated nosing and treads are made with the exact same material as your floor and guarantees the best match possible. The square edge detail on our treads is consistent with current design trends.

7 11/16"

Length 86"

NOTE: There may be a seam present on the Fabricated Stair Nose Edge.

- Offered in Left, Right, Wall-to-Wall, and Open Face returns that come in a 1 ½" x 1 ¼" width and depth.
- Made from the same material as our floors and can be color matched to your specific choice.
- Square nosing offers a contemporary look and feel.
- We can manufacture our treads in our standard 4 1/4" up to 6".