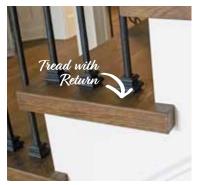

7 11/16"

Length 86"

NOTE: There may be a seam present on the Fabricated Stair Nose Edge.

- Offered in Left, Right, Wall-to-Wall, and Open Face returns that come in a 1 ½" x 1 ¼" width and depth.
- Made from the same material as our floors and can be color matched to your specific choice.
- Square nosing offers a contemporary look and feel.
- We can manufacture our treads in our standard 4 1/4" up to 6".