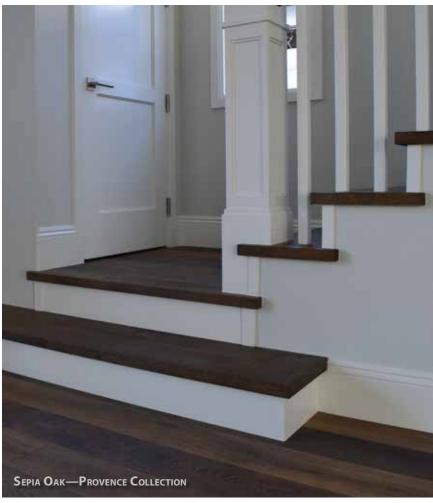

## MEDOC COLLECTION

FABRICATED SQUARE EDGE STAIR NOSE, TREADS & TRANSITIONS

Stairs deserve the same attention to detail and design as your wood flooring. Poor tread construction and color match can cheapen the look of your high end floors. Our fabricated nosing and treads are made with the exact same material as your floor and guarantees the best match possible. The square edge detail on our treads is consistent with current design trends.