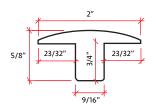

7 11/16"

Length 86"

NOTE: There may be a seam present on the Fabricated Stair Nose Edge.

- Offered in Left, Right, Wall-to-Wall, and Open Face returns that come in a 1 ½" x 1 ¼" width and depth.
- Made from the same material as our floors and can be color matched to your specific choice.
- Square nosing offers a contemporary look and feel.
- We can manufacture our treads in our standard 4 1/4" up to 6".