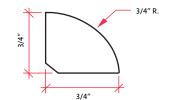

Reducer 78" in Length

Threshold 78" in Length

Quarter Round 96" in Length

T-Molding 78" in Length