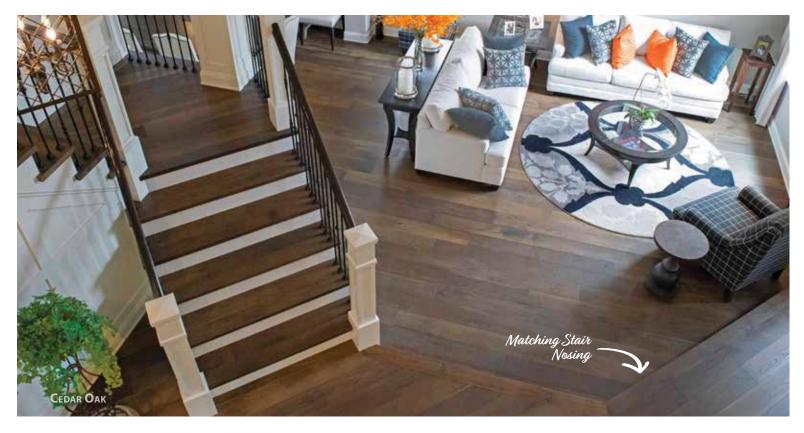

## MEDOC COLLECTION

FABRICATED SQUARE EDGE STAIR NOSE, TREADS & TRANSITIONS

Stairs deserve the same attention to detail and design as your wood flooring. Poor tread construction and color match can cheapen the look of your high end floors. Our fabricated nosing and treads are made with the exact same material as your floor and guarantees the best match possible. The square edge detail on our treads is consistent with current design trends.