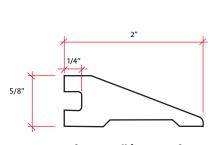

Reducer 78" in Length

Threshold 78" in Length

Quarter Round 96" in Length

T-Molding 78" in Length