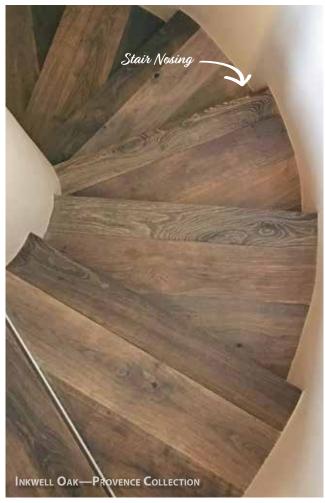

## MEDOC COLLECTION

FABRICATED SQUARE EDGE STAIR NOSE, TREADS & TRANSITIONS

Stairs deserve the same attention to detail and design as your wood flooring. Poor tread construction and color match can cheapen the look of your high end floors. Our fabricated nosing and treads are made with the exact same material as your floor and guarantees the best match possible. The square edge detail on our treads is consistent with current design trends.