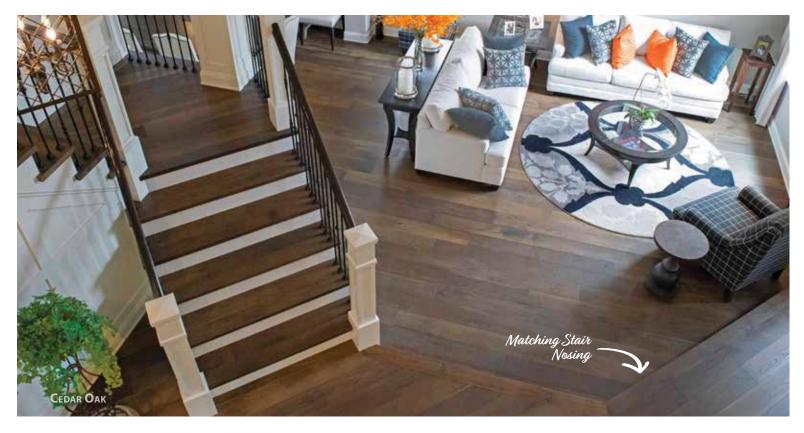

## **BURGUNDY COLLECTION**

FABRICATED SQUARE EDGE STAIR NOSE, TREADS & TRANSITIONS

Stairs deserve the same attention to detail and design as your wood flooring. Poor tread construction and color match can cheapen the look of your high end floors. Our fabricated nosing and treads are made with the exact same material as your floor and guarantees the best match possible. The square edge detail on our treads is consistent with current design trends.