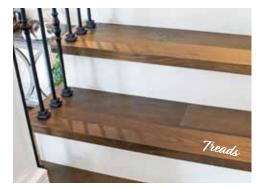

## **BURGUNDY COLLECTION**

FABRICATED SQUARE EDGE STAIR NOSE, TREADS & TRANSITIONS

Stairs deserve the same attention to detail and design as your wood flooring. Poor tread construction and color match can cheapen the look of your high end floors. Our fabricated nosing and treads are made with the exact same material as your floor and guarantees the best match possible. The square edge detail on our treads is consistent with current design trends.