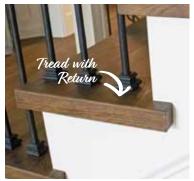

NOTE: There may be a seam present on the Fabricated Stair Nose Edge.

- Offered in Left, Right, Wall-to-Wall, and Open Face returns that come in a 1 ½" x 1 ¼" width and depth.
- Made from the same material as our floors and can be color matched to your specific choice.
- Square nosing offers a contemporary look and feel.
- We can manufacture our treads in our standard 4 1/4" up to 6".