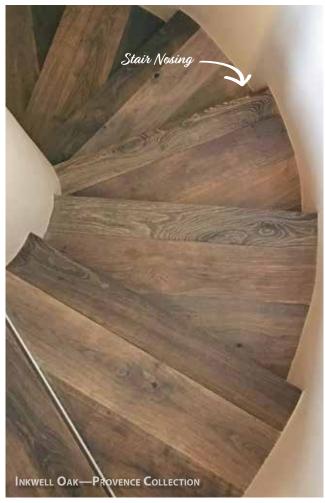

## **BURGUNDY COLLECTION**

FABRICATED SQUARE EDGE STAIR NOSE, TREADS & TRANSITIONS

Stairs deserve the same attention to detail and design as your wood flooring. Poor tread construction and color match can cheapen the look of your high end floors. Our fabricated nosing and treads are made with the exact same material as your floor and guarantees the best match possible. The square edge detail on our treads is consistent with current design trends.

NOTE: There may be a seam present on the Fabricated Stair Nose Edge.

- Offered in Left, Right, Wall-to-Wall, and Open Face returns that come in a 1 ½" x 1 ¼" width and depth.
- Made from the same material as our floors and can be color matched to your specific choice.
- Square nosing offers a contemporary look and feel.
- We can manufacture our treads in our standard 4 1/4" up to 6".