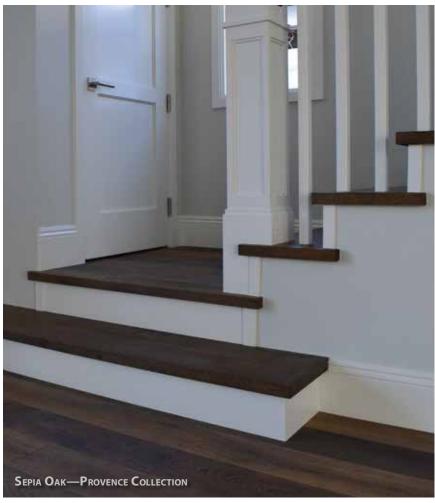

## **BURGUNDY COLLECTION**

FABRICATED SQUARE EDGE STAIR NOSE, TREADS & TRANSITIONS

Stairs deserve the same attention to detail and design as your wood flooring. Poor tread construction and color match can cheapen the look of your high end floors. Our fabricated nosing and treads are made with the exact same material as your floor and guarantees the best match possible. The square edge detail on our treads is consistent with current design trends.