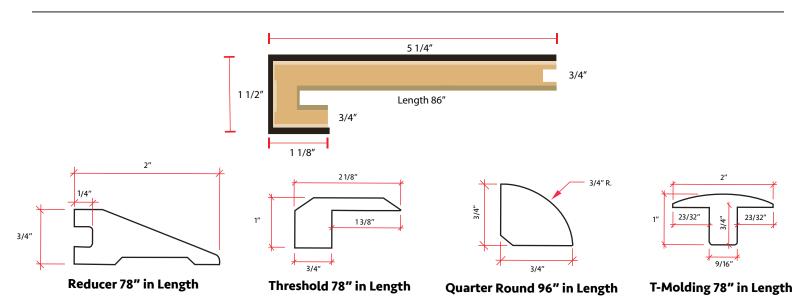

NOTE: There may be a seam present on the Fabricated Stair Nose Edge.

- Offered in Left, Right, Wall-to-Wall, and Open Face returns that come in a 1 ½" x 1 ¼" width and depth.
- Made from the same material as our floors and can be color matched to your specific choice.
- Square nosing offers a contemporary look and feel.
- We can manufacture our treads in our standard 4 1/4" up to 6".