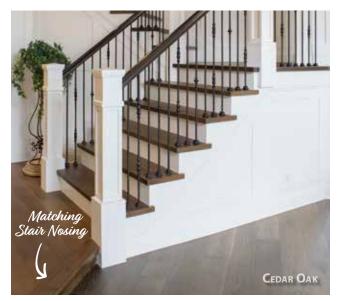

## **BURGUNDY COLLECTION**

FABRICATED SQUARE EDGE STAIR NOSE, TREADS & TRANSITIONS

Stairs deserve the same attention to detail and design as your wood flooring. Poor tread construction and color match can cheapen the look of your high end floors. Our fabricated nosing and treads are made with the exact same material as your floor and guarantees the best match possible. The square edge detail on our treads is consistent with current design trends.

NOTE: There may be a seam present on the Fabricated Stair Nose Edge.

- Offered in Left, Right, Wall-to-Wall, and Open Face returns that come in a 1 ½" x 1 ¼" width and depth.
- Made from the same material as our floors and can be color matched to your specific choice.
- Square nosing offers a contemporary look and feel.
- We can manufacture our treads in our standard 4 1/4" up to 6".