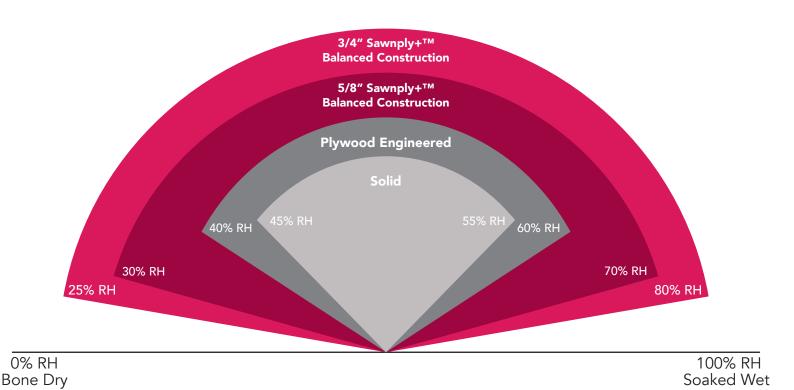

## **BURGUNDY COLLECTION**

Relative Humidity Comparison

## Sawnply+™ Solid-Balanced Construction offers unmatched performance in difficult climates

- Highest performing hardwood flooring in the industry.
- Proven to perform better in climates where Relative Humidity (RH) can have broader ranges than typical climates.
- Hardwood lumber core, plus matching top and bottom SawnPly+<sup>TM</sup> veneer, enable Rhone Flooring to achieve the widest range of acceptable relative humidity environments.
- Out-performs plywood-core engineered & solid wood.

SawnPly+™ Hardwood Wear Layer

Hardwood Stabilization Layer

Hardwood Core Slats

SawnPly+™ Hardwood Back Layer

3/4" Thick Product: 25%-80% RH

Relative Humidity (RH) Span