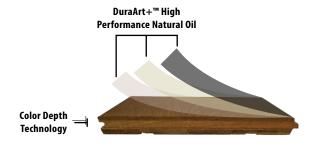

## **DuraArt+™ High Performance Natural Oil**

DuraArt+™ Zero VOC High Performance Natural Oil is well suited for residential and commercial spaces. **DuraArt+™ High Performance Natural Oil finish allows you to simply repair surface scratches and refresh high-traffic areas without the need to disturb your entire space.** Other typical urethane finishes require complete sanding and refinishing of the entire floor to repair damage. DuraArt+™ only requires simple maintenance that cleans and revitalizes your finish in one step, saving you money and time.

## **Color Depth Technology**

- Color permeates through Sawnply wear layer stopping surface scratches from exposing light wood underneath the finish.
- · Offers increased hardness and stability.