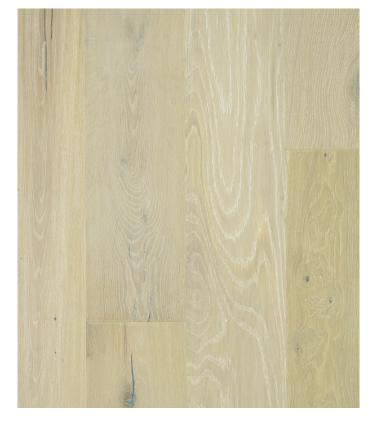

# BURGUNDY COLLECTION **Dove Oak**

SKU/COLOR: DOVE OAK

SPECIES: AUTHENTIC FRENCH WHITE OAK

WIDTH: 8"

THICKNESS: 3/4"

LENGTH DESCRIPTION: 23"TO 86" RANDOM 50% SQ. FT. FULL LENGTH PLANK

FINISH: DURAART+™ HIGH PERFORMANCE NATURAL OIL

TEXTURE: LIGHT WIRE BRUSH, ARTISAN SCULPTED, DISTRESSED

GRADE: CHARACTER

CONSTRUCTION: SawnPly+™ 4 Layer Balanced solid Hardwood

- 3MM SAWNPLY+™ WEAR LAYER

- 8MM HARDWOOD CORE SLATS

- 1MM HARDWOOD STABILIZATION LAYER

STRUCTURE WARRANTY: LIFETIME

INSTALLATION: NAIL, STAPLE, GLUE DOWN, AND FLOAT

RADIANT HEAT: YES

EXPECT TO SEE VARIATIONS IN COLOR, GRAIN, CHARACTER (INCLUDING KNOTS), & BLACK FILL

FROM PLANK TO PLANK AND SAMPLE TO SAMPLE.

#### **Product Features**

- Authentic French White Oak
- · FloorScore certified for healthy indoor air quality
- · PEFC certified manufacturer
- Long plank average