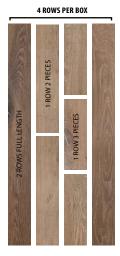

### **Rhone XL Planks**

Rhone Hardwood offers the longest average length plank in the industry. In each carton of Rhone Hardwood flooring, at least 50% of the square footage will be represented as full-length planks. Most other products in the industry will use the language "up to" but never specify how many of the long planks are provided in each carton. Longer planks provide greater visual continuity to your space and show the true unique beauty of mother nature.