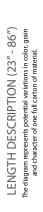

# BURGUNDY COLLECTION **Dove Oak**

SKU/COLOR: DOVE OAK

SPECIES: AUTHENTIC FRENCH WHITE OAK

WIDTH: 8"

THICKNESS: 3/4"

LENGTH DESCRIPTION: 23"TO 86" RANDOM 50% SQ. FT. FULL LENGTH PLANK

FINISH: DURAART+™ HIGH PERFORMANCE NATURAL OIL

STRUCTURE WARRANTY: LIFETIME

INSTALLATION: NAIL, STAPLE, GLUE DOWN, AND FLOAT

RADIANT HEAT: YES

EXPECT TO SEE VARIATIONS IN COLOR, GRAIN, CHARACTER (INCLUDING KNOTS), & BLACK FILL

FROM PLANK TO PLANK AND SAMPLE TO SAMPLE.