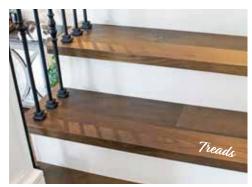

## **ALSACE COLLECTION**

FABRICATED SQUARE EDGE STAIR NOSE, TREADS & TRANSITIONS

Stairs deserve the same attention to detail and design as your wood flooring. Poor tread construction and color match can cheapen the look of your high end floors. Our fabricated nosing and treads are made with the exact same material as your floor and guarantees the best match possible. The square edge detail on our treads is consistent with current design trends.

NOTE: There may be a seam present on the Fabricated Stair Nose Edge.

- Offered in Left, Right, Wall-to-Wall, and Open Face returns that come in a 1 ½" x 1 ¼" width and depth.
- Made from the same material as our floors and can be color matched to your specific choice.
- Square nosing offers a contemporary look and feel.
- We can manufacture our treads in our standard 4 1/4" up to 6".