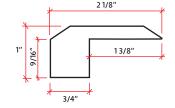

Reducer 78" in Length

Threshold 78" in Length

Quarter Round 96" in Length

T-Molding 78" in Length