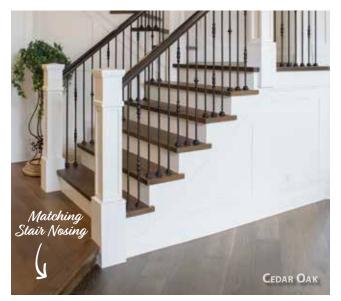

## **ALSACE COLLECTION**

FABRICATED SQUARE EDGE STAIR NOSE, TREADS & TRANSITIONS

Stairs deserve the same attention to detail and design as your wood flooring. Poor tread construction and color match can cheapen the look of your high end floors. Our fabricated nosing and treads are made with the exact same material as your floor and guarantees the best match possible. The square edge detail on our treads is consistent with current design trends.

NOTE: There may be a seam present on the Fabricated Stair Nose Edge.

- Offered in Left, Right, Wall-to-Wall, and Open Face returns that come in a 1 ½" x 1 ¼" width and depth.
- Made from the same material as our floors and can be color matched to your specific choice.
- Square nosing offers a contemporary look and feel.
- We can manufacture our treads in our standard 4 1/4" up to 6".