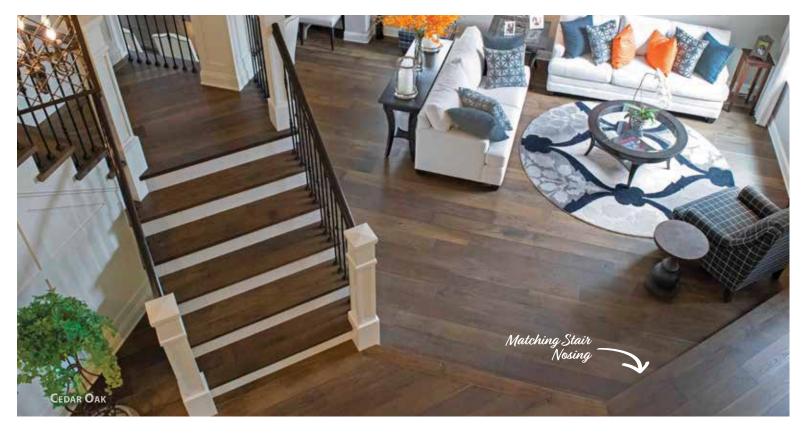

## **ALSACE COLLECTION**

FABRICATED SQUARE EDGE STAIR NOSE, TREADS & TRANSITIONS

Stairs deserve the same attention to detail and design as your wood flooring. Poor tread construction and color match can cheapen the look of your high end floors. Our fabricated nosing and treads are made with the exact same material as your floor and guarantees the best match possible. The square edge detail on our treads is consistent with current design trends.