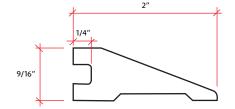

Reducer 78" in Length

Threshold 78" in Length

Quarter Round 96" in Length

T-Molding 78" in Length