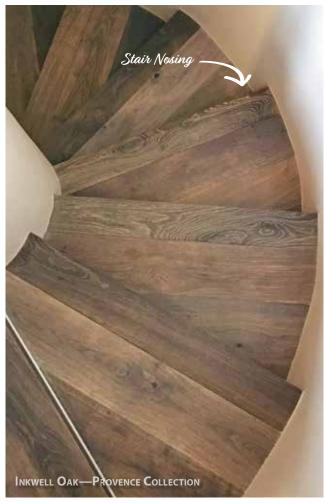

## **ALSACE COLLECTION**

FABRICATED SQUARE EDGE STAIR NOSE, TREADS & TRANSITIONS

Stairs deserve the same attention to detail and design as your wood flooring. Poor tread construction and color match can cheapen the look of your high end floors. Our fabricated nosing and treads are made with the exact same material as your floor and guarantees the best match possible. The square edge detail on our treads is consistent with current design trends.

NOTE: There may be a seam present on the Fabricated Stair Nose Edge.

- Offered in Left, Right, Wall-to-Wall, and Open Face returns that come in a 1 ½" x 1 ¼" width and depth.
- Made from the same material as our floors and can be color matched to your specific choice.
- Square nosing offers a contemporary look and feel.
- We can manufacture our treads in our standard 4 1/4" up to 6".