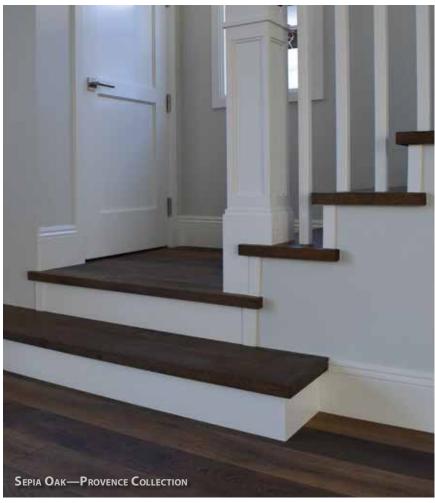

## **ALSACE COLLECTION**

FABRICATED SQUARE EDGE STAIR NOSE, TREADS & TRANSITIONS

Stairs deserve the same attention to detail and design as your wood flooring. Poor tread construction and color match can cheapen the look of your high end floors. Our fabricated nosing and treads are made with the exact same material as your floor and guarantees the best match possible. The square edge detail on our treads is consistent with current design trends.