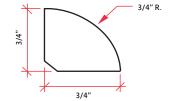

NOTE: There may be a seam present on the Fabricated Stair Nose Edge.

- Offered in Left, Right, Wall-to-Wall, and Open Face returns that come in a 1 ½" x 1 ¼" width and depth.
- Made from the same material as our floors and can be color matched to your specific choice.
- Square nosing offers a contemporary look and feel.
- We can manufacture our treads in our standard 4 1/4" up to 6".