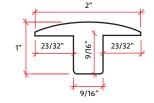

Reducer 78" in Length

Threshold 78" in Length

Quarter Round 96" in Length

T-Molding 78" in Length