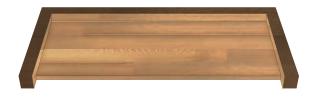

## **ALSACE COLLECTION**

FABRICATED SQUARE EDGE STAIR NOSE, TREADS & TRANSITIONS

Stairs deserve the same attention to detail and design as your wood flooring. Poor tread construction and color match can cheapen the look of your high end floors. Our fabricated nosing and treads are made with the exact same material as your floor and guarantees the best match possible. The square edge detail on our treads is consistent with current design trends.

NOTE: There may be a seam present on the Fabricated Stair Nose Edge.

- Offered in Left, Right, Wall-to-Wall, and Open Face returns that come in a 1 ½" x 1 ¼" width and depth.
- Made from the same material as our floors and can be color matched to your specific choice.
- Square nosing offers a contemporary look and feel.
- We can manufacture our treads in our standard 4 1/4" up to 6".