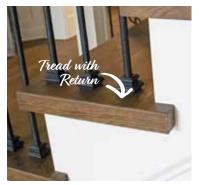

## **ALSACE COLLECTION**

FABRICATED SQUARE EDGE STAIR NOSE, TREADS & TRANSITIONS

Stairs deserve the same attention to detail and design as your wood flooring. Poor tread construction and color match can cheapen the look of your high end floors. Our fabricated nosing and treads are made with the exact same material as your floor and guarantees the best match possible. The square edge detail on our treads is consistent with current design trends.

NOTE: There may be a seam present on the Fabricated Stair Nose Edge.

- Offered in Left, Right, Wall-to-Wall, and Open Face returns that come in a 1 ½" x 1 ¼" width and depth.
- Made from the same material as our floors and can be color matched to your specific choice.
- Square nosing offers a contemporary look and feel.
- We can manufacture our treads in our standard 4 1/4" up to 6".