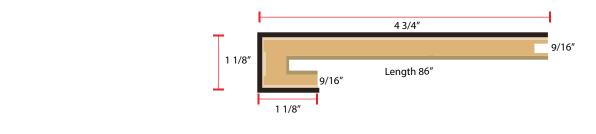

NOTE: There may be a seam present on the Fabricated Stair Nose Edge.

- Offered in Left, Right, Wall-to-Wall, and Open Face returns that come in a 1 ½" x 1 ¼" width and depth.
- Made from the same material as our floors and can be color matched to your specific choice.
- Square nosing offers a contemporary look and feel.
- We can manufacture our treads in our standard 4 1/4" up to 6".