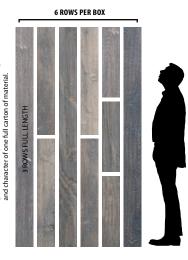

# **Rhone XL Planks**

Rhone Hardwood offers the longest average length plank in the industry. In each carton of Rhone Hardwood flooring, at least 50% of the square footage will be represented as full-length planks. Most other products in the industry will use the language "up to" but never specify how many of the long planks are provided in each carton. Longer planks provide greater visual continuity to your space and show the true unique beauty of mother nature.