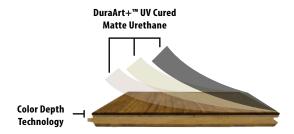

## DuraArt+™ UV Cured Matte Urethane

- · Multilayer coatings for added performance
- · Natural appearance matte finish
- · No additional coatings after installation
- · Excellent resistance to stains
- $\cdot\,$  Easy care, basic cleaners acceptable

# **Color Depth Technology**

- Color permeates through Sawnply wear layer stopping surface scratches from exposing light wood underneath the finish.
- · Offers increased hardness and stability.