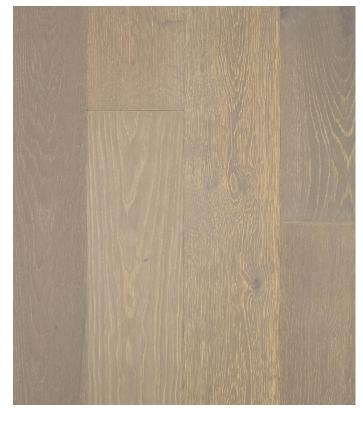

# ALSACE COLLECTION Galveston Oak

SKU/COLOR: GALVESTON GREY OAK

SPECIES: AUTHENTIC FRENCH WHITE OAK

WIDTH: 7"

THICKNESS: 9/16"

LENGTH DESCRIPTION: 23"TO 86" RANDOM 50% SQ. FT. FULL LENGTH PLANK

FINISH: DURAART+™ UV CURED MATTE URETHANE

FINISH WARRANTY: LIFETIME RESIDENTIAL & 3 YEAR COMMERCIAL

STRUCTURE WARRANTY: LIFETIME

INSTALLATION: NAIL, STAPLE, GLUE DOWN, AND FLOAT

RADIANT HEAT: YES

EXPECT TO SEE VARIATIONS IN COLOR, GRAIN, CHARACTER (INCLUDING KNOTS), & BLACK FILL FROM PLANK TO PLANK AND SAMPLE TO SAMPLE.