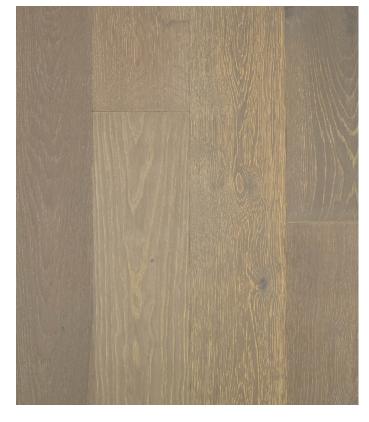

# **ALSACE COLLECTION Dune Oak**

SKU/COLOR: **DUNE OAK** 

> SPECIES: **AUTHENTIC FRENCH WHITE OAK**

WIDTH:

THICKNESS: 9/16"

LENGTH DESCRIPTION: 23"TO 86" RANDOM 50% SO, FT, FULL LENGTH PLANK

> DURAART+™ UV CURED MATTE URETHANE FINISH:

FINISH WARRANTY: LIFETIME RESIDENTIAL & 3 YEAR COMMERCIAL

STRUCTURE WARRANTY: LIFETIME

> INSTALLATION: NAIL, STAPLE, GLUE DOWN, AND FLOAT

RADIANT HEAT:

EXPECT TO SEE VARIATIONS IN COLOR, GRAIN, CHARACTER (INCLUDING KNOTS), & BLACK FILL FROM PLANK TO PLANK AND SAMPLE TO SAMPLE.