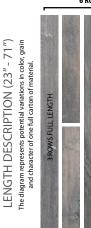

# **ALSACE COLLECTION Dune Oak**

SKU/COLOR: **DUNE OAK** 

> SPECIES: **AUTHENTIC FRENCH WHITE OAK**

WIDTH:

THICKNESS: 9/16"

LENGTH DESCRIPTION: 23"TO 86" RANDOM 50% SO, FT, FULL LENGTH PLANK

> DURAART+™ UV CURED MATTE URETHANE FINISH:

## **Rhone XL Planks**

Rhone Hardwood offers the longest average length plank in the industry. In each carton of Rhone Hardwood flooring, at least 50% of the square footage will be represented as full-length planks. Most other products in the industry will use the language "up to" but never specify how many of the long planks are provided in each carton. Longer planks provide greater visual continuity to your space and show the true unique beauty of mother nature.