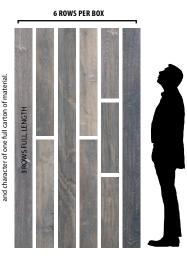

## **Rhone XL Planks**

Rhone Hardwood offers the longest average length plank in the industry. In each carton of Rhone Hardwood flooring, at least 50% of the square footage will be represented as full-length planks. Most other products in the industry will use the language "up to" but never specify how many of the long planks are provided in each carton. Longer planks provide greater visual continuity to your space and show the true unique beauty of mother nature.