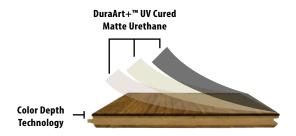

### DuraArt+™ UV Cured Matte Urethane

- · Multilayer coatings for added performance
- · Natural appearance matte finish
- · No additional coatings after installation
- · Excellent resistance to stains
- · Easy care, basic cleaners acceptable

## **Color Depth Technology**

- · Color permeates through Sawnply wear layer stopping surface scratches from exposing light wood underneath the finish.
- · Offers increased hardness and stability.